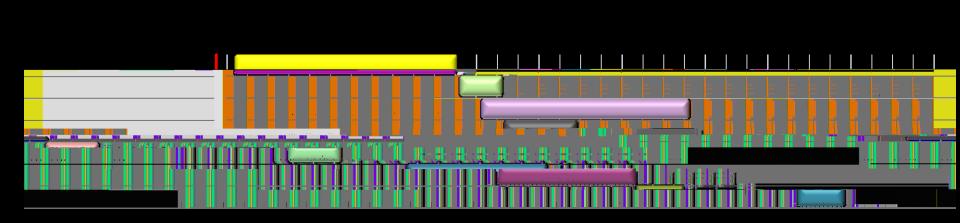

### Schedule

| Project Duration                | 302 Days |
|---------------------------------|----------|
| Project Calendar Days Elapsed   | 251 Days |
| Project Calendar Days Remaining | 51 Days  |
| Percent Project Completed       | 83%      |
| Project TcComplete On Schedule  | Yes      |

| PreDesign              | 100% |
|------------------------|------|
| Design                 | 100% |
| Construction Bid/Award | 100% |
| Construction           | 33%  |

### Schedule

| Project Duration                | 460 Days |
|---------------------------------|----------|
| Project Calendar Days Elapsed   | 44 Days  |
| Project Calendar Days Remaining | 416 Days |
| Percent Project Completed       | 10%      |
| Project TcComplete On Schedule  | Yes      |

| PreDesign              | 56% |
|------------------------|-----|
| Design                 | 0%  |
| Construction Bid/Award | 0%  |
| Construction           | 0%  |