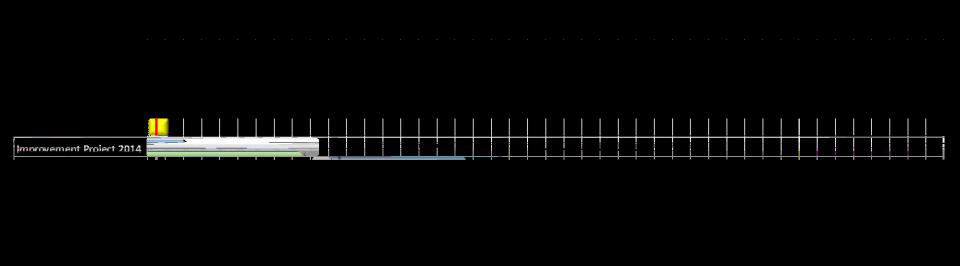

## Improvement Project 2014

Project Description

Comments

### Schedule

| Project Duration                | 460 Days |
|---------------------------------|----------|
| Project Calendar Days Elapsed   | 44 Days  |
| Project Calendar Days Remaining | 416 Days |
| Percent Project Completed       | 10%      |
| Project TcComplete On Schedule  | Yes      |

| PreDesign              | 56% |
|------------------------|-----|
| Design                 | 0%  |
| Construction Bid/Award | 0%  |
| Construction           | 0%  |